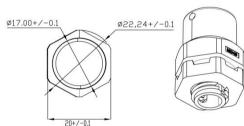

## Dimensions

#### Assembly Hole:12.1+/-0.1

|           | needinary . |    |      |       |               |                         |                                                                                                                         |
|-----------|-------------|----|------|-------|---------------|-------------------------|-------------------------------------------------------------------------------------------------------------------------|
| Part No.  | Thread      | w  | TL   | OD    | Thread Length | Drain fit for<br>Volume | Enviromental performance                                                                                                |
| MIV-12DPB | M12x1.5     | 20 | 32.9 | 22.24 | 12            | 1L~3L                   | IP66.IP67(Immersion:1meters/30min.)<br>-40°C~+125°C<br>85°.85%humidity-1000 hours<br>High temperature,Hall impact test. |
|           |             |    |      |       |               |                         |                                                                                                                         |
|           |             |    |      |       |               |                         |                                                                                                                         |
|           |             |    |      |       |               |                         |                                                                                                                         |
|           |             |    |      |       |               |                         |                                                                                                                         |