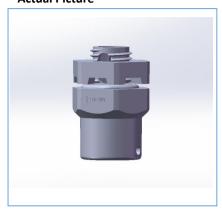

# **Datesheet of Milvent Drain Plug**

# **MIV Drain Plugs**

### **Actual Picture**



#### Performance:

- ->Block ingress of wide range of contaminants, from rain and insects to dirt, dust, sand and other, particulates,
- ->IP 66,IP67 protection class and -40  $^{\circ}$  C to +125  $^{\circ}$  C
- ->operating temp.range.Best to use under the tough environment.
- ->Installing on the bottom of enclosures or at side closed to bottom is effective for outdoor use.
- ->Breather plug with special filter which could drain the water droplet very easy.

It is especially recommended for applications on outdoor enclosure under a heavy humidity environment. And it also already use a breather on the top side of enclosure. It will help to balance the pleasure and help the liquid droplet drain out from drain plug easily.

When there is water spray from outside, the valve inside drain p