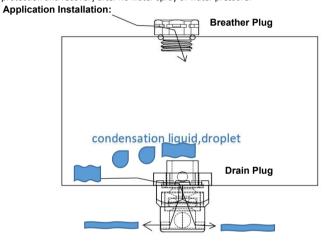

It is especially recommended for applications on outdoor enclosure under a heavy humidity environment. And it also already use a breather on the top side of enclosure. It will help to balance the pleasure and help the liquid droplet drain out from drain plug easily.

When there is water spray from outside, the valve inside drain plug will be closed for

waterproof protection and recovery after no water spray or water pressure.