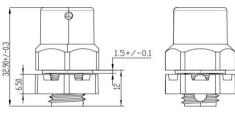

## Dimensions

#### Assembly Hole:12.1+/-0.1

|           | needinary . |    |      |       |               |                         |                                                                                                                         |
|-----------|-------------|----|------|-------|---------------|-------------------------|-------------------------------------------------------------------------------------------------------------------------|
| Part No.  | Thread      | w  | TL   | OD    | Thread Length | Drain fit for<br>Volume | Enviromental performance                                                                                                |
| MIV-12DPB | M12x1.5     | 20 | 32.9 | 22.24 | 12            | 1L~3L                   | IP66.IP67(Immersion:1meters/30min.)<br>-40°C~+125°C<br>85°.85%humidity-1000 hours<br>High temperature,Hall impact test. |
|           |             |    |      |       |               |                         |                                                                                                                         |
|           |             |    |      |       |               |                         |                                                                                                                         |
|           |             |    |      |       |               |                         |                                                                                                                         |
|           |             |    |      |       |               |                         |                                                                                                                         |